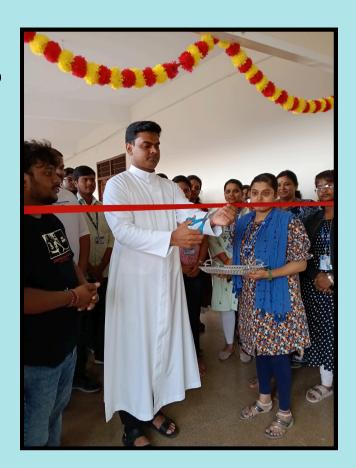

The inauguration of a new extension block (4th floor) in SMCCoM is a significant event that symbolizes growth and development within the institution.

## EXTENSION BLOCK (4th FLOOR) INAUGURAL EVENT