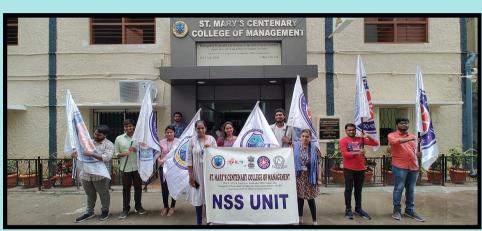

## **NSS UNIT**

on 02/08/2024

The National Service Scheme (NSS) unit in SMCCoM helps students develop leadership skills, teamwork, and a sense of civic duty.