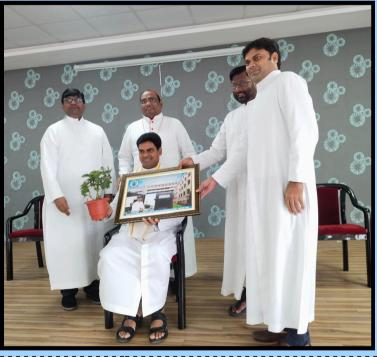

The inauguration of a new extension block (4th floor) in SMCCoM is a significant event that symbolizes growth and development within the institution.

## EXTENSION BLOCK (4th FLOOR) INAUGURAL EVENT