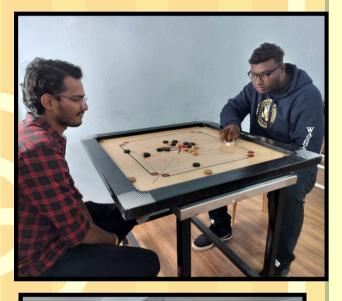

## INAUGURAL OF SPORTS ROOM

Indoor sports in SMCCoM provide students with opportunities for physical activity, teamwork, and stress relief, contributing to their overall well-being.