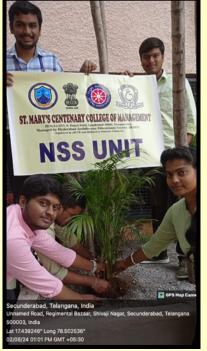

## **PLANTATION**

Tree plantation is a crucial environmental initiative aimed at increasing tree cover to combat deforestation, enhance biodiversity, and mitigate climate change.