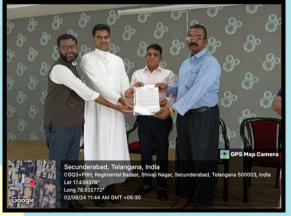

)
  INAUGURAL EVENT
- 3 INAUGURAL OF SPORTS ROOM
- 4 NSS UNIT
- 5 **PLANTATION**
- **6 STUDENTS KNOWLEDGE ACTIVITY**
- 7 PRESENTATIONS
- 8 **COMPUTER LAB**
- 9 **COLLEGE PROMOTIONS**
- 10 INDUSTRIAL VISIT





The inauguration of a new extension block (4th floor) in SMCCoM is a significant event that symbolizes growth and development within the institution.









## EXTENSION BLOCK (4th FLOOR) INAUGURAL EVENT











## INAUGURAL OF SPORTS ROOM





Indoor sports in SMCCoM provide students with opportunities for physical activity, teamwork, and stress relief, contributing to their overall well-being.

















## **NSS UNIT**

on 02/08/2024

The National Service Scheme (NSS) unit in SMCCoM helps students develop leadership skills, teamwork, and a sense of civic duty.

















## **PLANTATION**

Tree plantation is a crucial environmental initiative aimed at increasing tree cover to combat deforestation, enhance biodiversity, and mitigate climate change.









## STUDENTS KNOWLEDGE ACTIVITY



















#### **PRESENTATIONS**

Student presentations are an essential part of the learning experience in college, allowing students to develop their communication, research, and critical thinking skills.









## COMPUTER LAB INAUGURAL

on 24/09/2024













## **COLLEGE PROMOTIONS**

#### "UNLOCK YOUR FUTURE WITH SMCCOM!"



No. 6, East Marredpally, Hyderabad, Secunderabad, Telangana 500026, India

Lat 17.445221° Long 78.51086°

21/09/24 05:16 PM GMT +05:30

Secunderabad, Telangana 500026, India

Lat 17.4452° Long 78.51079°

08/09/24 04:53 PM GM