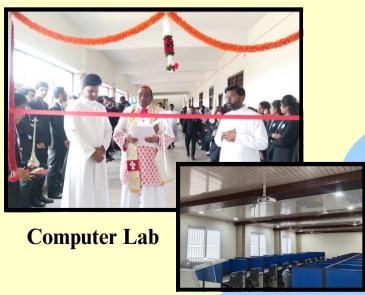

## MARYZINE TIMES

**Insight from SMCCoM** 

### ST. MARY'S CENTENARY COLLEGE OF MANAGEMENT

P. R. NO. 9-1-257/1,ST. FRANCIS STREET, SECUNDERABAD, TELANGANA, INDIA (MANAGED BY HYDERABAD ARCHDIOCESE EDUCATIONAL SOCIETY - HAES)

Code: 1326



#### PAGES

#### Issue 04- volume 02

# SMCCoM

- 1 INAUGURAL OF EXTENSION BLOCK (4TH FLOOR)
- 2 EXTENSION BLOCK (4TH FLOOR)
  INAUGURAL EVENT
- 3 INAUGURAL OF SPORTS ROOM
- 4 NSS UNIT
- 5 **PLANTATION**
- **6 STUDENTS KNOWLEDGE ACTIVITY**
- 7 PRESENTATIONS
- 8 **COMPUTER LAB**
- 9 **COLLEGE PROMOTIONS**
- 10 INDUSTRIAL VISIT





The inauguration of a new extension block (4th floor) in SMCCoM is a significant event that symbolizes growth and development within the institution.









## EXTENSION BLOCK (4th FLOOR) INAUGURAL EVENT











## INAUGURAL OF SPORTS ROOM





Indoor sports in SMCCoM provide students with opportunities for physical activity, teamwork, and stress relief, contributing to their overall well-being.

















## **NSS UNIT**

on 02/08/2024

The National Service Scheme (NSS) unit in SMCCoM helps students develop leadership skills, teamwork, and a sense of civic duty.

















## **PLANTATION**

Tree plantation is a crucial environmental initiative aimed at increasing tree cover to combat deforestation, enhance biodiversity, and mitigate climate change.









## STUDENTS KNOWLEDGE ACTIVITY



















#### **PRESENTATIONS**

Student presentations are an essential part of the learning experience in college, allowing stud