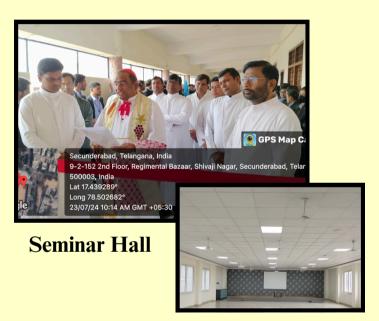

The inauguration of a new extension block (4th floor) in SMCCoM is a significant event that symbolizes growth and development within the institution.

## EXTENSION BLOCK (4th FLOOR) INAUGURAL EVENT