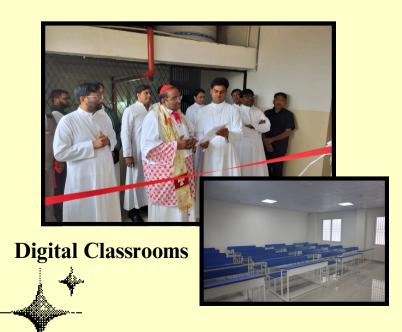

The inauguration of a new extension block (4th floor) in SMCCoM is a significant event that symbolizes growth and development within the institution.

## EXTENSION BLOCK (4th FLOOR) INAUGURAL EVENT