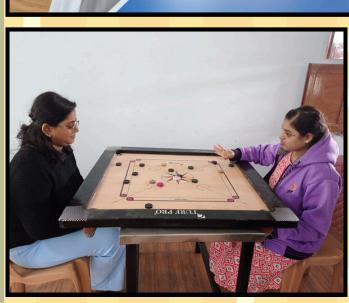

## INAUGURAL OF SPORTS ROOM

Indoor sports in SMCCoM provide students with opportunities for physical activity, teamwork, and stress relief, contributing to their overall well-being.