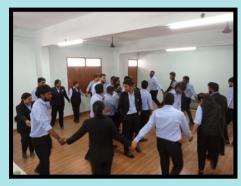

## **NSS UNIT**

on 02/08/2024

The National Service Scheme (NSS) unit in SMCCoM helps students develop leadership skills, teamwork, and a sense of civic duty.