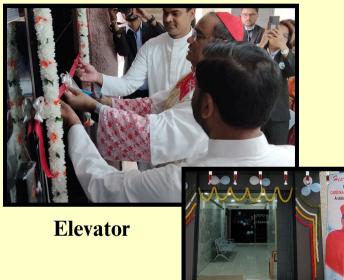

The inauguration of a new extension block (4th floor) in SMCCoM is a significant event that symbolizes growth and development within the institution.

## EXTENSION BLOCK (4th FLOOR) INAUGURAL EVENT