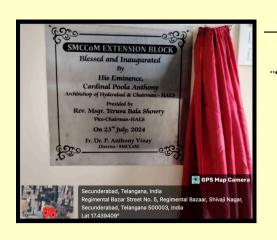

The inauguration of a new extension block (4th floor) in SMCCoM is a significant event that symbolizes growth and development within the institution.

## EXTENSION BLOCK (4th FLOOR) INAUGURAL EVENT