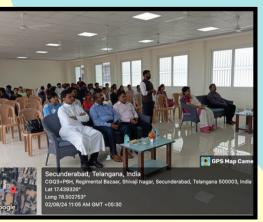

## **NSS UNIT**

on 02/08/2024

The National Service Scheme (NSS) unit in SMCCoM helps students develop leadership skills, teamwork, and a sense of civic duty.