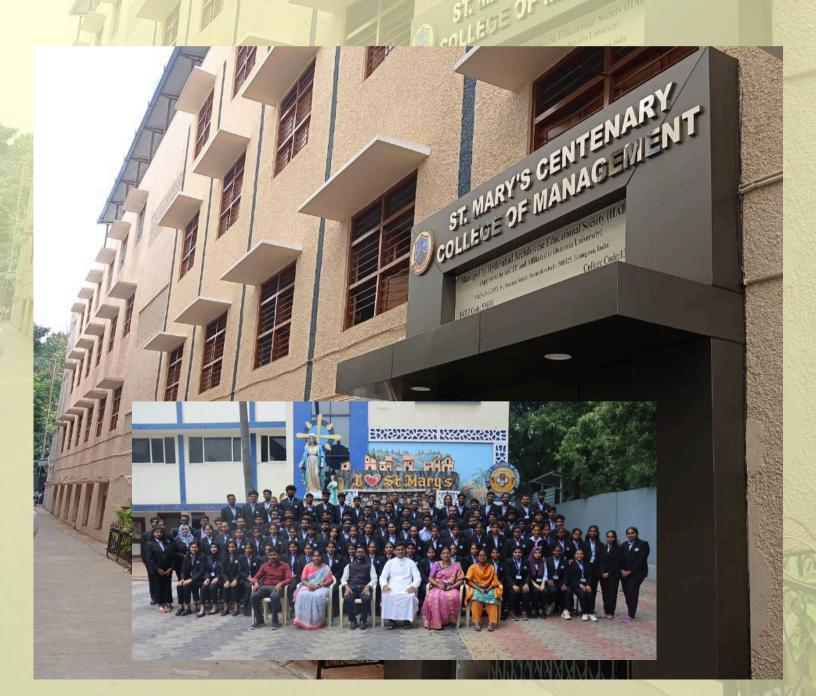

The inauguration of a new extension block (4th floor) in SMCCoM is a significant event that symbolizes growth and development within the institution.

## EXTENSION BLOCK (4th FLOOR) INAUGURAL EVENT