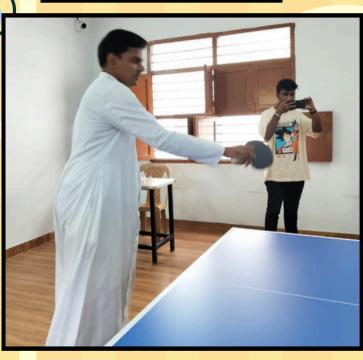

## INAUGURAL OF SPORTS ROOM

Indoor sports in SMCCoM provide students with opportunities for physical activity, teamwork, and stress relief, contributing to their overall well-being.