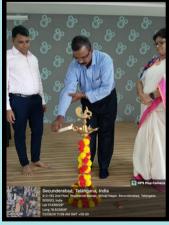

LOOR)
  INAUGURAL EVENT
- 3 INAUGURAL OF SPORTS ROOM
- 4 NSS UNIT
- 5 **PLANTATION**
- **6 STUDENTS KNOWLEDGE ACTIVITY**
- 7 PRESENTATIONS
- 8 **COMPUTER LAB**
- 9 **COLLEGE PROMOTIONS**
- 10 INDUSTRIAL VISIT





The inauguration of a new extension block (4th floor) in SMCCoM is a significant event that symbolizes growth and development within the institution.









## EXTENSION BLOCK (4th FLOOR) INAUGURAL EVENT











## INAUGURAL OF SPORTS ROOM





Indoor sports in SMCCoM provide students with opportunities for physical activity, teamwork, and stress relief, contributing to their overall well-being.

















## **NSS UNIT**

on 02/08/2024

The National Service Scheme (NSS) unit in SMCCoM helps students develop leadership skills, teamwork, and a sense of civic duty.

















## **PLANTATION**

Tree plantation is a crucial environmental initiative aimed at increasing tree cover to combat deforestation, enhance biodiversity, and mitigate climate change.









## STUDENTS KNOWLEDGE ACTIVITY



















#### **PRESENTATIONS**

Student presentations are an essential part of the learning experience in college, allowing students to develop their communication, research, and critical thinking skills.









## COMPUTER LAB INAUGURAL

on 24/09/2024













## **COLLEGE PROMOTIONS**

#### "UNLOCK YOUR FUTURE WITH SMCCOM!"



No. 6, East Marredpally, Hyderabad, Secunderabad, Telangana 500026, India

Lat 17.445221° Long 78.51086°

21/09/24 05:16 PM GMT +05:30

Secunderabad, Telangana 500026, India

Lat 17.4452° Long 78.51079°

08/09/24 04:53 P