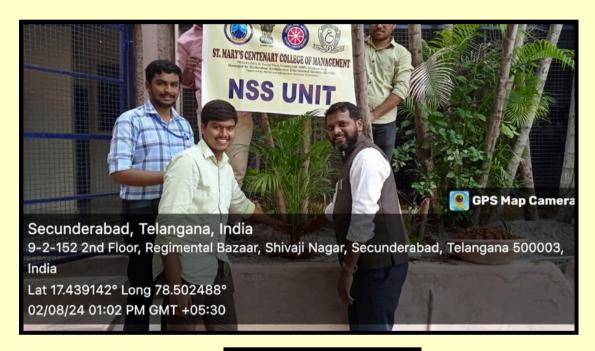

## **NSS UNIT**

on 02/08/2024

The National Service Scheme (NSS) unit in SMCCoM helps students develop leadership skills, teamwork, and a sense of civic duty.