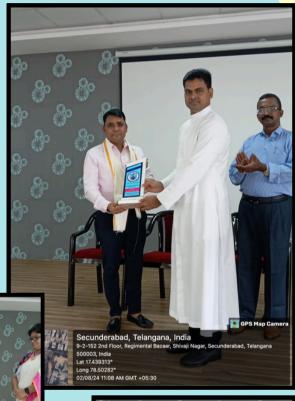

The inauguration of a new extension block (4th floor) in SMCCoM is a significant event that symbolizes growth and development within the institution.

## EXTENSION BLOCK (4th FLOOR) INAUGURAL EVENT