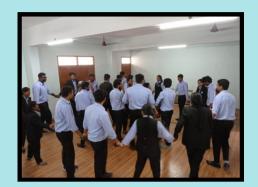

## **NSS UNIT**

on 02/08/2024

The National Service Scheme (NSS) unit in SMCCoM helps students develop leadership skills, teamwork, and a sense of civic duty.