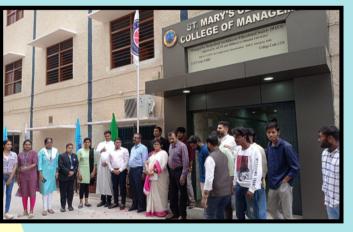

The inauguration of a new extension block (4th floor) in SMCCoM is a significant event that symbolizes growth and development within the institution.

## EXTENSION BLOCK (4th FLOOR) INAUGURAL EVENT